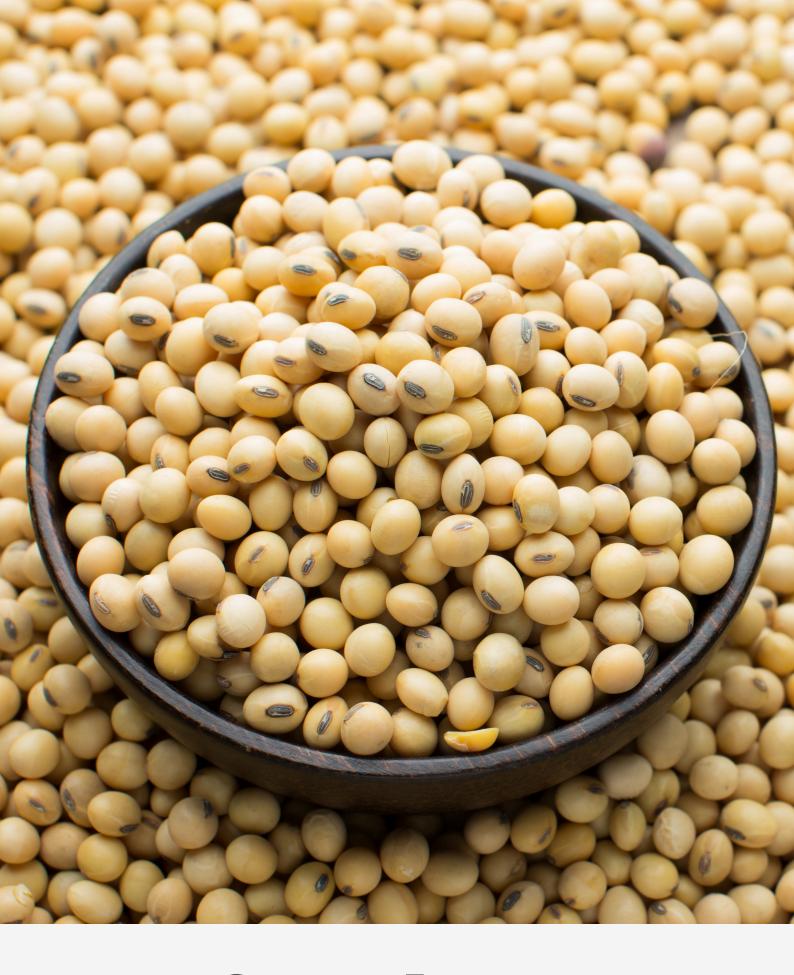

ger
- Hibiscus
- Sesame
- Shea nut
- Shea butter
- Soyabean
- Turmeric
- Animal Hide (Leather)



#### About Us

Prole Farmers Ltd, founded in 2019 in Abuja, Nigeria, connects smallholder farmers with global markets. We specialize in exporting premium agricultural products like Cashew Nuts, Coffee Beans, Cowpeas, Garlic, Ginger, Hibiscus, Sesame Seeds, Shea Nuts, Shea Butter, Soybeans, Turmeric, and Animal Hide.

Our products meet global quality standards, emphasizing sustainability, traceability, and ethical sourcing. With high-quality cashew nuts and specialty coffee, we serve industries ranging from food and beverage to cosmetics and pharmaceuticals.



## Cashew Nut



### Coffee Bean



# Cowpea



## Garlic



# Ginger



## Hibiscus



### Sesame



### Shea nut



### Shea butter



## Soyabean



# Turmeric



#### **Animal Hide (Leather)**



#### Contact Us

- 25 Glover Street, Lifecamp, Abuja, FCT, Nigeria
- mprolefarmersItd.com