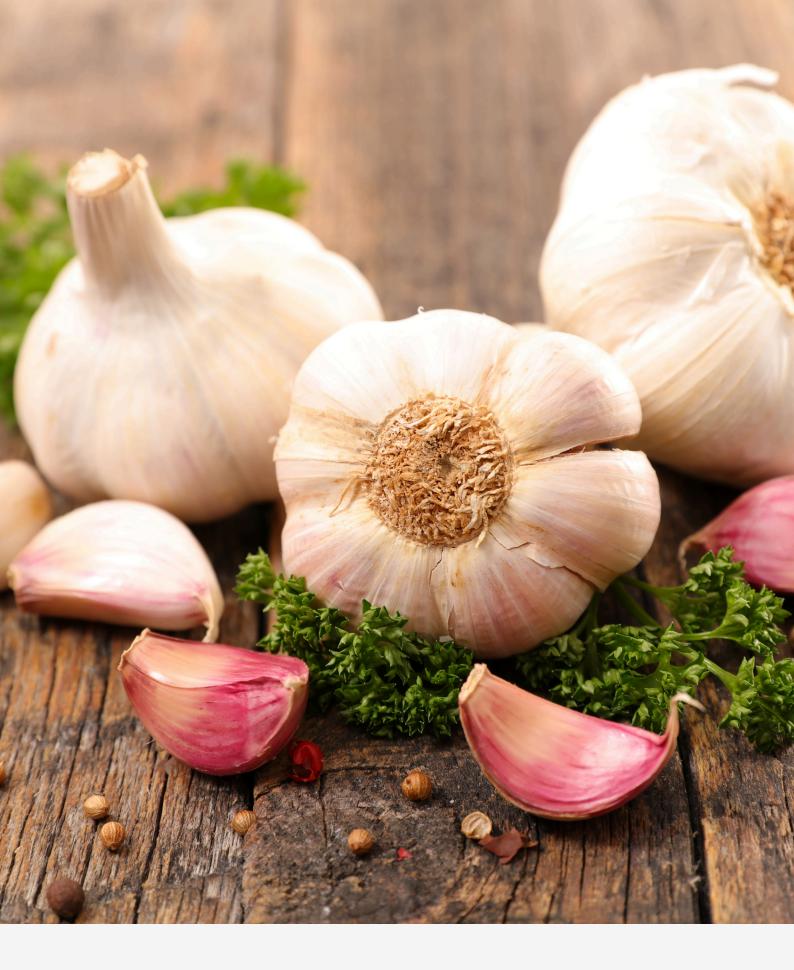

rs Ltd

2025



#### Table Of Content

- Cashew Nut
- Coffee Bean
- Cowpea
- Garlic
- Ginger
- Hibiscus
- Sesame
- Shea nut
- Shea butter
- Soyabean
- Turmeric
- Animal Hide (Leather)



#### About Us

Prole Farmers Ltd, founded in 2019 in Abuja, Nigeria, connects smallholder farmers with global markets. We specialize in exporting premium agricultural products like Cashew Nuts, Coffee Beans, Cowpeas, Garlic, Ginger, Hibiscus, Sesame Seeds, Shea Nuts, Shea Butter, Soybeans, Turmeric, and Animal Hide.

Our products meet global quality standards, emphasizing sustainability, traceability, and ethical sourcing. With high-quality cashew nuts and specialty coffee, we serve industries ranging from food and beverage to cosmetics and pharmaceuticals.



## Cashew Nut



### Coffee Bean



# Cowpea



## Garlic



# Ginger



## Hibiscus



### Sesame



### Shea nut



### Shea butter



## Soyabean



# Turmeric



#### **Animal Hide (Leather)**



#### Contact Us

- 25 Glover Street, Lifecamp, Abuja, FCT, Nigeria
- mprolefarmersItd.com