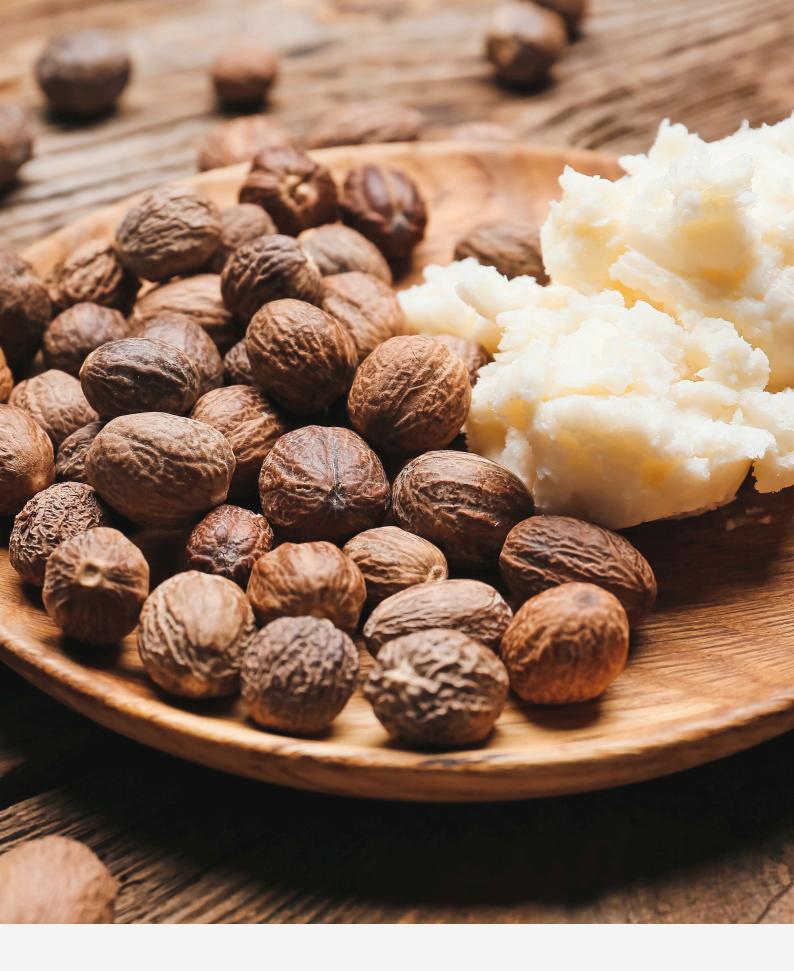

Coffee Bean
- Cowpea
- Garlic
- Ginger
- Hibiscus
- Sesame
- Shea nut
- Shea butter
- Soyabean
- Turmeric
- Animal Hide (Leather)



#### About Us

Prole Farmers Ltd, founded in 2019 in Abuja, Nigeria, connects smallholder farmers with global markets. We specialize in exporting premium agricultural products like Cashew Nuts, Coffee Beans, Cowpeas, Garlic, Ginger, Hibiscus, Sesame Seeds, Shea Nuts, Shea Butter, Soybeans, Turmeric, and Animal Hide.

Our products meet global quality standards, emphasizing sustainability, traceability, and ethical sourcing. With high-quality cashew nuts and specialty coffee, we serve industries ranging from food and beverage to cosmetics and pharmaceuticals.



## Cashew Nut



### Coffee Bean



# Cowpea



## Garlic



# Ginger



## Hibiscus



### Sesame



### Shea nut



### Shea butter



## Soyabean



# Turmeric



#### **Animal Hide (Leather)**



#### Contact Us

- 25 Glover Street, Lifecamp, Abuja, FCT, Nigeria
- mprolefarmersItd.com